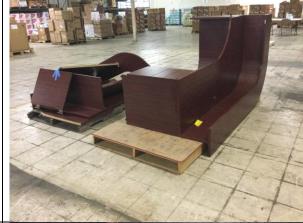

| Lot L- Plastic Chairs     |  |
|---------------------------|--|
| Lot M- Wood BookShelf     |  |
| Lot N- Wood & Metal Desks |  |

| Lot O- Assorted Tables                |  |
|---------------------------------------|--|
| Lot P- Brown & Green Lateral Cabinets |  |
| Lot Q- Tall Black Lateral Cabinet     |  |