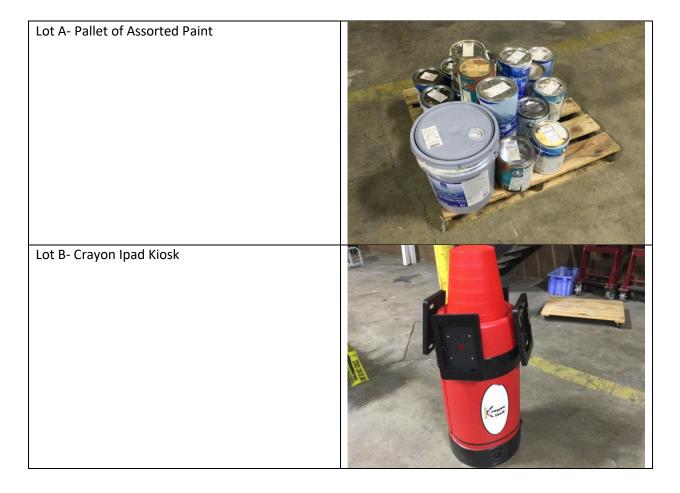

Disclaimer: Images below do not depict exact quantities of items in each lot.

| Lot C- Pressure Washer  |  |
|-------------------------|--|
| Lot D- Phlebotomy Chair |  |
| Lot E- Kids Chairs      |  |