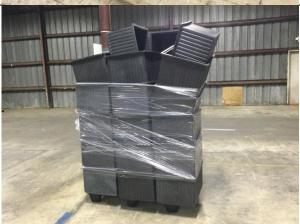

| Lot L- Plastic Chairs     |  |
|---------------------------|--|
| Lot M- Wood BookShelf     |  |
| Lot N- Wood & Metal Desks |  |

| Lot O- Assorted Tables                |  |
|---------------------------------------|--|
| Lot P- Brown & Green Lateral Cabinets |  |
| Lot Q- Tall Black Lateral Cabinet     |  |